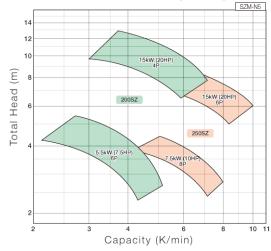

|
|                                          | Bearing       | Ball bearings                               |
|                                          | Base          | Common base (V-belt driven)                 |
| Flange                                   |               | JIS 10K RF                                  |
| Materials                                | Casing        | FC200                                       |
|                                          | Impeller      | FC200                                       |
|                                          | Shaft         | S35C                                        |



#### V-belt Driver



## Motor Driver 50Hz 4 Pole, 6 Pole, 8 Pole



## Motor Driver 60Hz 4 Pole, 6 Pole, 8 Pole