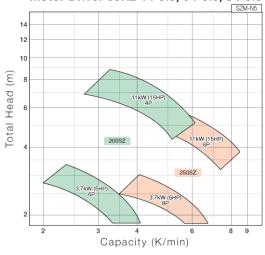

| Flushing      | Self                                        |
|                                          | Bearing       | Ball bearings                               |
|                                          | Base          | Common base (V-belt driven)                 |
| Flange                                   |               | JIS 10K RF                                  |
| Materials                                | Casing        | FC200                                       |
|                                          | Impeller      | FC200                                       |
|                                          | Shaft         | S35C                                        |



#### V-belt Driver



## Motor Driver 50Hz 4 Pole, 6 Pole, 8 Pole



## Motor Driver 60Hz 4 Pole, 6 Pole, 8 Pole