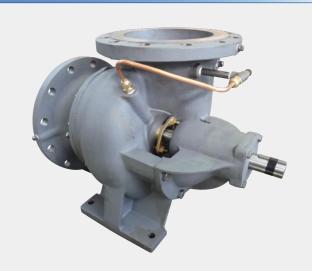

# **MODEL SZ**

Building Agriculture Pool

# HORIZONTAL MIXED FLOW VOLUTE PUMP

#### Features

- Centrifucgal mixed-flow which suitabale for low-head and large capacity.
- Power consumption is constant over all capacity range and driver will not be overload at larger capacity points.