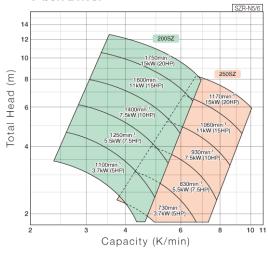

ase packed in gland parts |
|                                          | Flushing      | Self                                        |
|                                          | Bearing       | Ball bearings                               |
|                                          | Base          | Common base (V-belt driven)                 |
| Flange                                   |               | JIS 10K RF                                  |
| Materials                                | Casing        | FC200                                       |
|                                          | Impeller      | FC200                                       |
|                                          | Shaft         | S35C                                        |



#### V-belt Driver



## Motor Driver 50Hz 4 Pole, 6 Pole, 8 Pole



## Motor Driver 60Hz 4 Pole, 6 Pole, 8 Pole